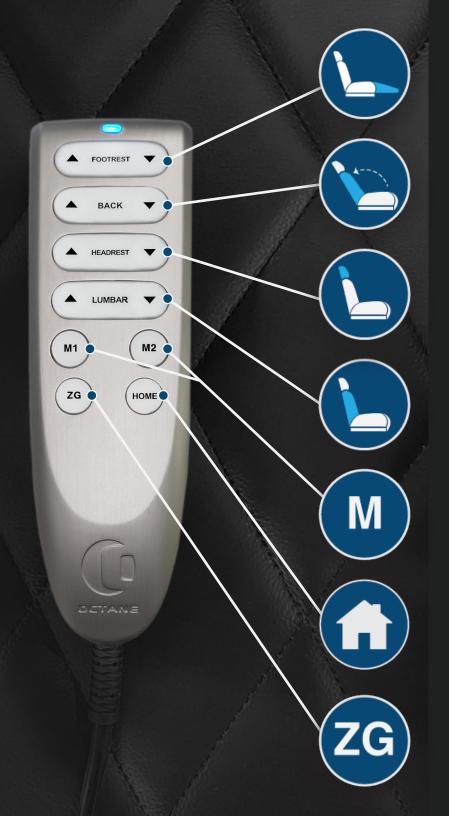

# MOTORIZED FOOTREST

Automatically raise and lower the footrest to your desired position.

### MOTORIZED BACKREST

Automatically recline the backrest to an unlimited number of positions at the simple touch of a button.

# MOTORIZED HEADREST

Adjust the headrest for optimal head & neck relief.

### MOTORIZED LUMBAR

Adjust the seat back cushion to your desired position along your spine for a premium comfort experience.

### **MEMORY BUTTONS**

There are two memory buttons that allow you to save your preferred chair positions.

### HOME BUTTON

Simply press and hold to initiate and return the recliner to the fully upright position.

#### ZERO GRAVITY

One push ZG button that automatically places the chair in the preset zero gravity position for optimal health and wellness benefits.